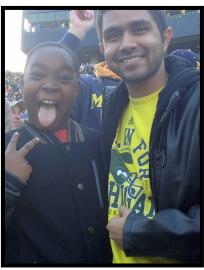

# Cody & Kathleen

Cody and Kathleen from left, bowling with fellow match, Tricia (Big) and Kevin (Little) at the BFKS event.