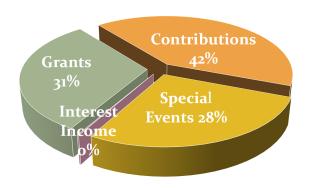

#### **Unrestricted Operating Revenue**

Grants \$150,871
Contributions \$201,369
Special Event Fundraisers \$132,735
Interest Income \$868
Total Revenues \$458,843