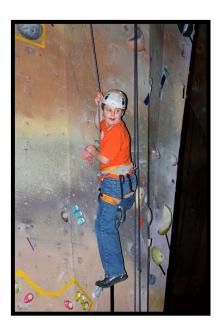

Kaleb (Little) rock climbing at Planet Rock.

# Kaleb & Dennis

Matched Since May 2008

Favorite Things to do Together:
Dinner and a Movie

Kaleb's Memorable Moments: Going Fishing and Watching Despicable Me II at the Theater

"When I first met Kaleb he had some social struggles. Over the years he has learned that he can trust me and has begun to open up and enjoy our time together,"