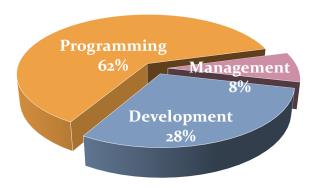

#### **Expenses**

Programming \$266,774

Management & General \$34,273

Development \$127,054

Total Expenses \$428,102