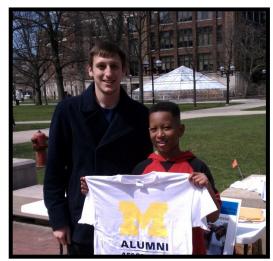

# Kaleb & Dennis

Matched Since May 2008

Favorite Things to do Together:
Dinner and a Movie

Kaleb's Memorable Moments: Going Fishing and Watching Despicable Me II at the Theater

"When I first met Kaleb he had some social struggles. Over the years he has learned that he can trust me and has begun to open up and enjoy our time together,"

Dennis (Big)

Dennis (Big) getting Kaleb buckled in safely.