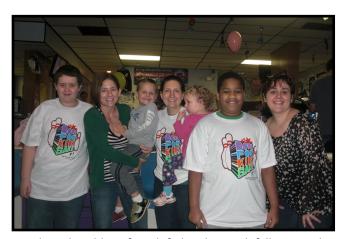

# Cody & Kathleen

Cody and Kathleen from left, bowling with fellow match, Tricia (Big) and Kevin (Little) at the BFKS event.