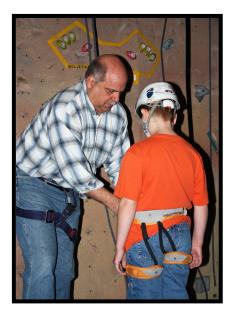

gether:
Bowling, Baseball &
Making Salsa

# Cody & Kathleen



Cody and Kathleen from left, bowling with fellow match, Tricia (Big) and Kevin (Little) at the BFKS event.

#### **The Impact**

**52**% of children enrolled on one of BBBS' Mentoring Programs are less likely to skip school and 37% less likely to skip a class. \*

\*Public/Private Ventures Impact Study of Big Brothers Big Sisters



Kaleb (Little) rock climbing at Planet Rock.

# Kaleb & Dennis

Matched Since May 2008

Favorite Things to do Together:
Dinner and a Movie

Kaleb's Memorable Moments: Going Fishing and Watching Despicable Me II at the Theater

"When I first met Kaleb he had some social struggles. Over the years he has learned that he can trust me and has begun to open up and enjoy our time together,"

Dennis (Big)



Dennis (Big) getting Kaleb buckled in safely.

#### **Did You Know?**

**83**% of former Littles surveyed agree that their Big instilled values and principles that have guided them through life.\*

\*Harris Interactive research with Adult 'Former' Littles'





Pictured above: Bruce (Big) and Tanaka (Little) through the years.

# **Bruce & Tanaka**

Matched Since March 2007

Favorite Things to Do Together: Trying new things

Tanaka's Most
Memorable Moment:
Learning to
Ride a Unicycle

"Over time I've discovered that Tanaka has become more dedicated to his education and to his own volunteerism,"

Bruce (Big)

#### **Studies Show...**

Kids enrolled in BBBS Mentoring programs are 46% less likely to start using drugs.\*

\*Public/Private Ventures Impact Study of Big Brothers Big Sisters

##