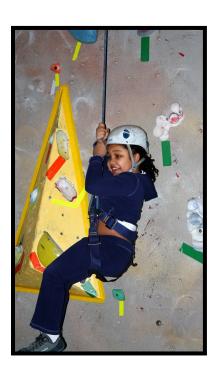

Kaleb (Little) rock climbing at Planet Rock.

# Kaleb & Dennis

Matched Since May 2008

Favorite Things to do Together:
Dinner and a Movie

Kaleb's Memorable Moments: Going Fishing and Watching Despicable Me II at the Theater

"When I first met Kaleb he had some social struggles. Over the years he has learned that he can trust me and has begun to open up and enjoy our time together,"

Dennis (Big)

Dennis (Big) getting Kaleb buckled in safely.